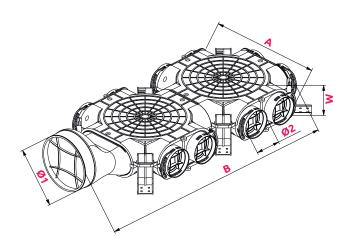

## **DIMENSIONS**

|              | Ø1  | Ø2 | Α   | В   | W   |
|--------------|-----|----|-----|-----|-----|
| VCB160-10    | 160 | 75 | 347 | 766 | 104 |
| VCB160-10/90 | 160 | 90 | 407 | 795 | 104 |