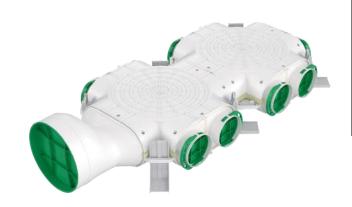

## **Distribution box** with side connection

TIGHTNESS

VCB160-10, VCB160-10/90

The Awenta PRO distribution box allows the connection of up to 10 Ø75-90 ventilation ducts.

As with the other distribution boxes in the VCB series, unused spigots can be covered with plugs with gaskets included with the product. The box is characterised by a side connection with a diameter of Ø160 mm.

Distribution boxes with side connections are ideal for installation above suspended ceilings and wherever installation height is limited.

The suitably profiled shape of the Awenta PRO boxes allows for a quiet air flow, while ensuring low pressure loss.