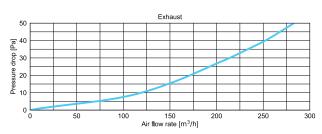

with side connection



TIGHTNESS





VCB160-10, VCB160-10/90

The Awenta PRO distribution box allows the connection of up to 10 Ø75-90 ventilation ducts.

As with the other distribution boxes in the VCB series, unused spigots can be covered with plugs with gaskets included with the product. The box is characterised by a side connection with a diameter of Ø160 mm.

Distribution boxes with side connections are ideal for installation above suspended ceilings and wherever installation height is limited.

The suitably profiled shape of the Awenta PRO boxes allows for a quiet air flow, while ensuring low pressure loss.

The range of distribution boxes available has been carefully planned to allow their use in most typical mechanical ventilation systems.





## **AIR FLOW CHARACTERISTICS**









## **DIMENSIONS**



|              | Ø1  | Ø2 | Α   | В   | W   |
|--------------|-----|----|-----|-----|-----|
| VCB160-10    | 160 | 75 | 347 | 766 | 104 |
| VCB160-10/90 | 160 | 90 | 407 | 795 | 104 |