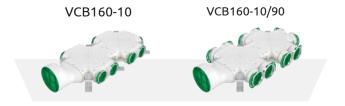

## **Distribution box** with side connection

TIGHTNESS

VCB160-10, VCB160-10/90

The Awenta PRO distribution box allows the connection of up to 10 Ø75-90 ventilation ducts.

As with the other distribution boxes in the VCB series, unused spigots can be covered with plugs with gaskets included with the product. The box is characterised by a side connection with a diameter of Ø160 mm.

The range of distribution boxes available has been carefully planned to allow their use in most typical mechanical ventilation systems.