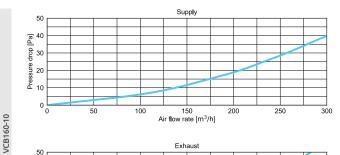

* with side connection



TIGHTNESS





VCB160-10, VCB160-10/90

The Awenta PRO distribution box allows the connection of up to 10 Ø75-90 ventilation ducts.

As with the other distribution boxes in the VCB series, unused spigots can be covered with plugs with gaskets included with the product. The box is characterised by a side connection with a diameter of Ø160 mm.

Distribution boxes with side connections are ideal for installation above suspended ceilings and wherever installation height is limited.

The suitably profiled shape of the Awenta PRO boxes allows for a quiet air flow, while ensuring low pressure loss.

The range of distribution boxes available has been carefully planned to allow their use in most typical mechanical ventilation systems.





## **AIR FLOW CHARACTERISTICS**









## **DIMENSIONS**



|              | Ø1  | Ø2 | Α   | В   | W   |
|--------------|-----|----|-----|-----|-----|
| VCB160-10    | 160 | 75 | 347 | 766 | 104 |
| VCB160-10/90 | 160 | 90 | 407 | 795 | 104 |