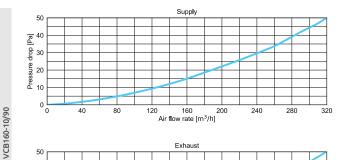

th side connection



TIGHTNESS





VCB160-10, VCB160-10/90

The Awenta PRO distribution box allows the connection of up to 10 Ø75-90 ventilation ducts.

As with the other distribution boxes in the VCB series, unused spigots can be covered with plugs with gaskets included with the product. The box is characterised by a side connection with a diameter of Ø160 mm.

Distribution boxes with side connections are ideal for installation above suspended ceilings and wherever installation height is limited.

The suitably profiled shape of the Awenta PRO boxes allows for a quiet air flow, while ensuring low pressure loss.

The range of distribution boxes available has been carefully planned to allow their use in most typical mechanical ventilation systems.





## **AIR FLOW CHARACTERISTICS**









## **DIMENSIONS**



|              | Ø1  | Ø2 | Α   | В   | W   |
|--------------|-----|----|-----|-----|-----|
| VCB160-10    | 160 | 75 | 347 | 766 | 104 |
| VCB160-10/90 | 160 | 90 | 407 | 795 | 104 |