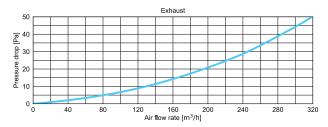

side connection



TIGHTNESS





VCB160-10, VCB160-10/90

The Awenta PRO distribution box allows the connection of up to 10 Ø75-90 ventilation ducts.

As with the other distribution boxes in the VCB series, unused spigots can be covered with plugs with gaskets included with the product. The box is characterised by a side connection with a diameter of Ø160 mm.

Distribution boxes with side connections are ideal for installation above suspended ceilings and wherever installation height is limited.

The suitably profiled shape of the Awenta PRO boxes allows for a quiet air flow, while ensuring low pressure loss.

The range of distribution boxes available has been carefully planned to allow their use in most typical mechanical ventilation systems.





## **AIR FLOW CHARACTERISTICS**









## **DIMENSIONS**



|              | Ø1  | Ø2 | Α   | В   | W   |
|--------------|-----|----|-----|-----|-----|
| VCB160-10    | 160 | 75 | 347 | 766 | 104 |
| VCB160-10/90 | 160 | 90 | 407 | 795 | 104 |